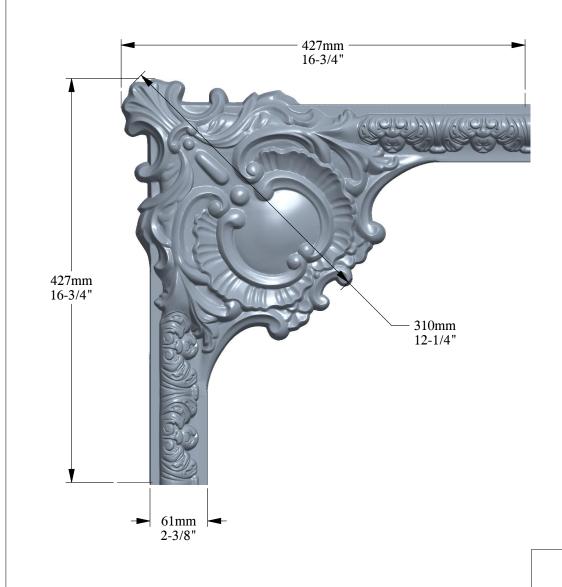

ORAC® DECOR

Biekorfstraat 32 8400 Oostende - Belgium Tel +32 (0)59 80 32 52 www.oracdecor.com inforacdecor.com Part name: P3020A

Designed by: ORAC

Designed on: 14-Feb-2014

Unless otherwise specified: all dimensions are in millimeters and inches, scale 1:1, length 2 meters