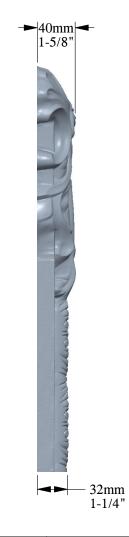

ORAC® DECOR

Biekorfstraat 32 8400 Oostende - Belgium Tel +32 (0)59 80 32 52 www.oracdecor.com inforacdecor.com Part name: P3020A

Designed by: ORAC

Designed on: 14-Feb-2014

Unless otherwise specified: all dimensions are in millimeters and inches, scale 1:1, length 2 meters