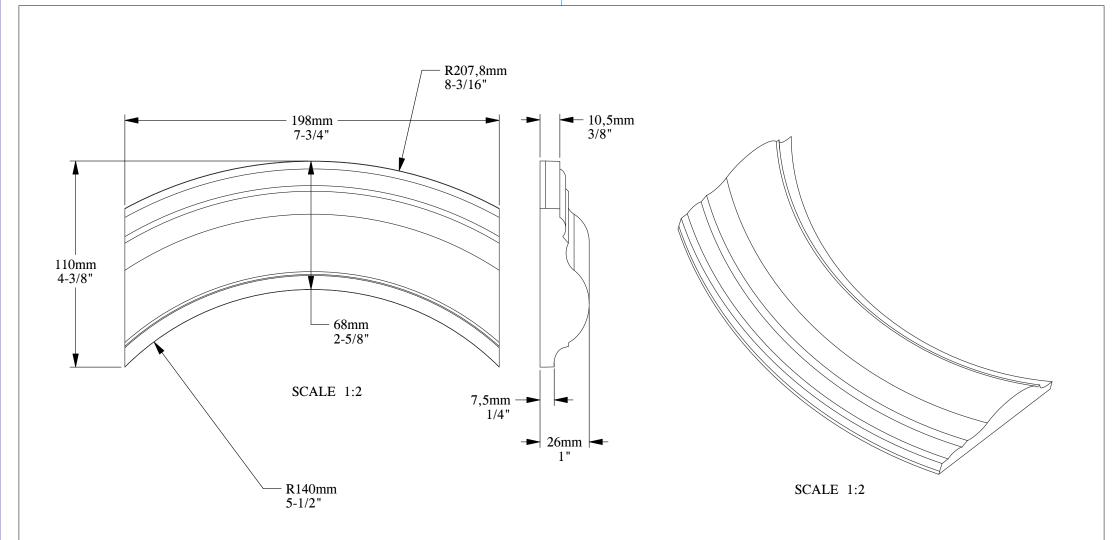

Biekorfstraat 32 8400 Oostende - Belgium Tel +32 (0)59 80 32 52 www.oracdecor.com info@oracdecor.com Part name: P801C

Designed by: ORAC

Designed on: 29-Jul-1985

Unless otherwise specified: all dimensions are in millimeters and inches, scale 1:1, length 2 meters