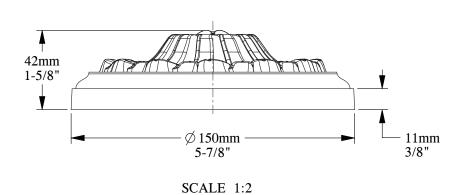

SCALE 1:2

SECTION A-A

## ORAC®

Biekorfstraat 32 8400 Oostende - Belgium Tel +32 (0)59 80 32 52 www.oracdecor.com info@oracdecor.com Part name: R10

Designed by: ORAC

Designed on: 01-Jan-1977

Unless otherwise specified: all dimensions are in millimeters and inches, scale 1:1, length 2 meters