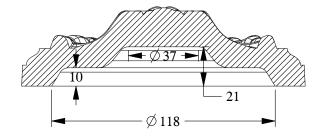

SCALE 1:2

SECTION A-A

## ORAC®

Biekorfstraat 32 8400 Oostende - Belgium Tel +32 (0)59 80 32 52 www.oracdecor.com info@oracdecor.com Part name: R10

Designed by: ORAC

Designed on: 01-Jan-1977

Unless otherwise specified: all dimensions are in millimeters and inches, scale 1:1, length 2 meters