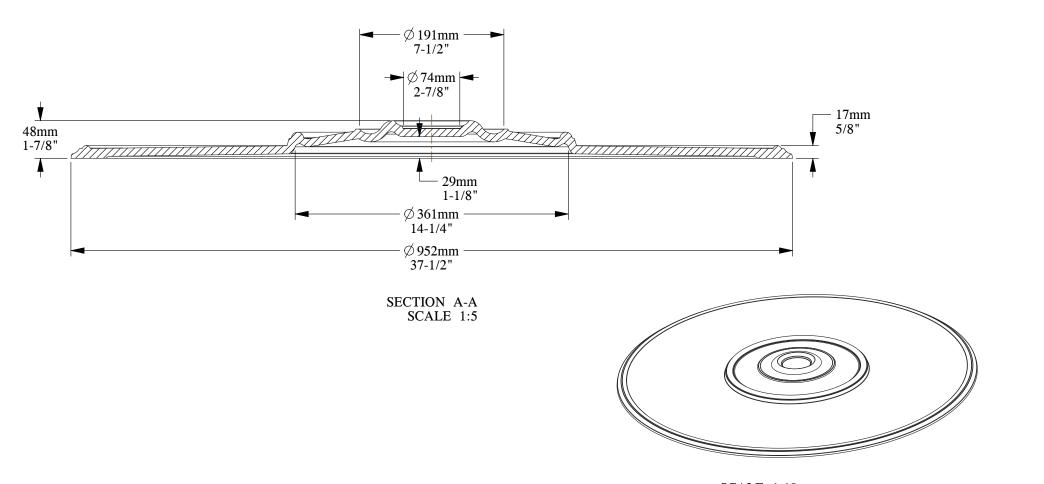

## Product is visualized in this drawing without ornamentation

Biekorfstraat 32 8400 Oostende - Belgium Tel +32 (0)59 80 32 52 www.oracdecor.com inforacdecor.com Part name: R64

Designed by: ORAC

Designed on: 01-Jul-2007

Unless otherwise specified: all dimensions are in millimeters and inches, scale 1:1, length 2 meters

All information in this document is Orac's exclusive property. It may in no case be reproduced, even partly, be communicated to a third party or used for any possible purpose without ORAC's express written permission. Further legal information can be found at https://www.oracdecor.com/en/general-sales-conditions