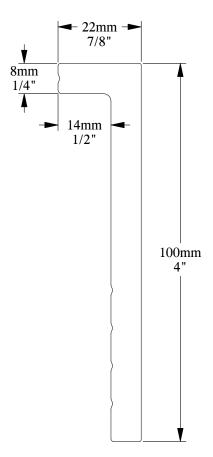

ORAC®

Biekorfstraat 32 8400 Oostende - Belgium Tel +32 (0)59 80 32 52 www.oracdecor.com info@oracdecor.com Part name: SX171

Designed by: ORAC

Designed on: 02-May-2022

Unless otherwise specified: all dimensions are in millimeters and inches, scale 1:1, length 2 meters