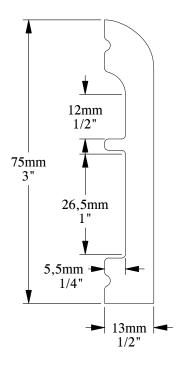

## $\mathbf{O}_{\mathsf{RAC}}$

Biekorfstraat 32 8400 Oostende - Belgium Tel +32 (0)59 80 32 52 www.oracdecor.com info@oracdecor.com Part name: SX183

Designed by: ORAC

Designed on: 07-Jun-2017

Unless otherwise specified: all dimensions are in millimeters and inches, scale 1:1, length 2 meters