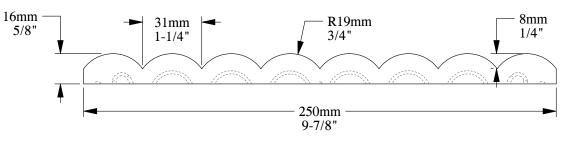

## ORAC

Biekorfstraat 32 8400 Oostende - Belgium Tel +32 (0)59 80 32 52 www.oracdecor.com info@oracdecor.com

Part name: W110-2600

Designed by: ORAC

Designed on: 04-May-2024

Unless otherwise specified: all dimensions are in millimeters

and inches, scale 1:1, length 2 meters

All information in this document is Orac's exclusive property. It may in no case be reproduced, even partly, be communicated to a third party or used for any possible purpose without ORAC's express written permission. Further legal information can be found at https://www.oracdecor.com/en/general-sales-conditions